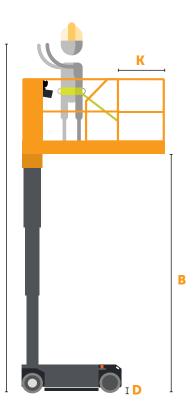

## VM-12e VERTICAL MAST LIFT

| SPECIFICATIONS |                                                               |               |             |
|----------------|---------------------------------------------------------------|---------------|-------------|
| A              | Working Height<br>(2 person indoor/1 person outdoor)          | 19.2 ft       | 6 m         |
| В              | Platform Height Maximum<br>(2 person indoor/1 person outdoor) | 13.2 ft       | 4 m         |
| C              | Platform Height Minimum                                       | 23.6 in       | 0.6 m       |
| D              | Ground Clearance Elevated                                     | 0.67 in       | 1.7 cm      |
| E              | Ground Clearance Lowered                                      | 3.1 in        | 8 cm        |
| F              | Machine Length                                                | 54.7 in       | 1.39 m      |
| G              | Overall Width                                                 | 30 in         | 0.76 m      |
| н              | Stowed Height                                                 | 68.5 in       | 1.74 m      |
| 1              | Platform Length                                               | 52 in         | 1.32 m      |
| J              | Platform Width                                                | 30 in         | 0.76 m      |
| К              | Slide Out Extension Deck Length                               | 16 in         | 0.41 m      |
|                | Wheelbase                                                     | 41.7 in       | 1.06 m      |
|                | Tires                                                         | 11.8 x 2.9 in | 0.3 x 0.1 m |