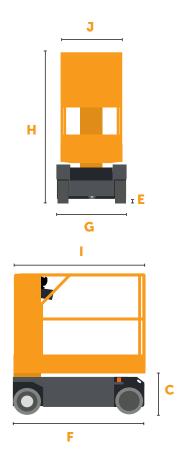

## VM-12e VERTICAL MAST LIFT

| SPECIFICATIONS |                                                               |               |             |
|----------------|---------------------------------------------------------------|---------------|-------------|
| A              | Working Height<br>(2 person indoor/1 person outdoor)          | 19.2 ft       | 6 m         |
| В              | Platform Height Maximum<br>(2 person indoor/1 person outdoor) | 13.2 ft       | 4 m         |
| C              | Platform Height Minimum                                       | 23.6 in       | 0.6 m       |
| D              | Ground Clearance Elevated                                     | 0.67 in       | 1.7 cm      |
| E              | Ground Clearance Lowered                                      | 3.1 in        | 8 cm        |
| F              | Machine Length                                                | 54.7 in       | 1.39 m      |
| G              | Overall Width                                                 | 30 in         | 0.76 m      |
| н              | Stowed Height                                                 | 68.5 in       | 1.74 m      |
| 1              | Platform Length                                               | 52 in         | 1.32 m      |
| J              | Platform Width                                                | 30 in         | 0.76 m      |
| К              | Slide Out Extension Deck Length                               | 16 in         | 0.41 m      |
|                | Wheelbase                                                     | 41.7 in       | 1.06 m      |
|                | Tires                                                         | 11.8 x 2.9 in | 0.3 x 0.1 m |