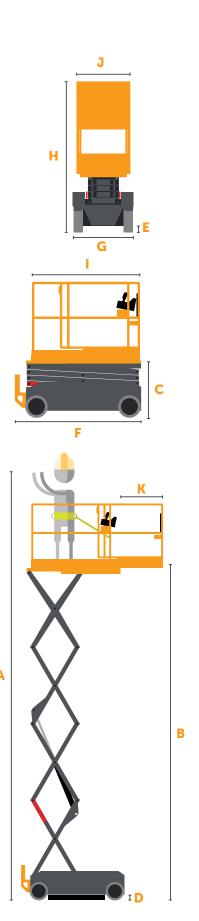

# EL-4045e SCISSOR

| SPE                              | CIFICATIONS                                           |                 |              |
|----------------------------------|-------------------------------------------------------|-----------------|--------------|
| A                                | Working Height<br>(2 Person Indoor)                   | 45.2 ft         | 13.8 m       |
|                                  | Outdoor Working Height<br>(1 Person Outdoor)          | 38.8 ft         | 11.8 m       |
| В                                | Platform Height Maximum<br>(2 Person Indoor)          | 39.2 ft         | 12 m         |
|                                  | Outdoor Platform Height Maximum<br>(1 Person Outdoor) | 32.8 ft         | 10 m         |
| С                                | Platform Height Minimum                               | 57.5 in         | 1.46 m       |
| D                                | Ground Clearance Elevated                             | 0.79 in         | 2 cm         |
| E                                | Ground Clearance Lowered                              | 4.7 in          | 12 cm        |
| F                                | Overall Length w/Step                                 | 97.3 in         | 2.47 m       |
| G                                | Overall Width                                         | 45 in           | 1.15 m       |
|                                  | Stowed Height (Rails Unfolded)                        | 101.2 in        | 2.57 m       |
| Н                                | Stowed Height (Rails Folded)                          | 75.6 in         | 1.92 m       |
| 1                                | Platform Length                                       | 91 in           | 2.31 m       |
| J                                | Platform Width                                        | 45 in           | 1.14 m       |
| К                                | Slide Out Extension Deck Length                       | 39.4 in         | 1 m          |
|                                  | Wheelbase                                             | 73.2 in         | 1.86 m       |
|                                  | Tires                                                 | 15 x 5 in       | 38 x 12.7 cm |
| PER                              | FORMANCE                                              |                 |              |
| Rated Occupancy (Indoor/Outdoor) |                                                       | 2 / 1 Person(s) |              |
|                                  |                                                       |                 |              |

| Rated Occupancy (Indoor/Outdoor)  | 2 / 1 Pe    | 2 / 1 Person(s) |  |
|-----------------------------------|-------------|-----------------|--|
| Platform Capacity                 | 661 lbs     | 300 kg          |  |
| Slide Out Extension Deck Capacity | 330 lbs     | 150 kg          |  |
| Gradeability                      | 2!          | 25%             |  |
| Drive Speed Elevated              | 0.4 mph     | 0.6 km/h        |  |
| Drive Speed Lowered               | 2.8 mph     | 4.5 km/h        |  |
| Working Slope                     | 2° / 2°     |                 |  |
| Lift Speed (Up/Down)              | 55 / 55 sec |                 |  |
| Weight                            | 7429.6 lbs  | 3370 kg         |  |