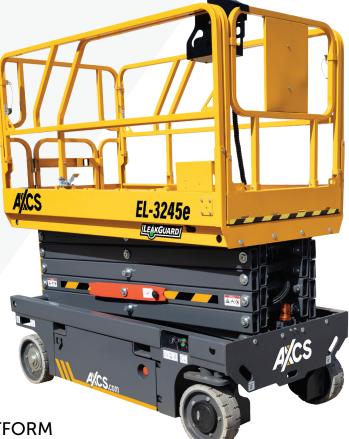

## **EL SERIES**

SELF-PROPELLED MOBILE ELEVATED WORK PLATFORM

### **STANDARD FEATURES**

- Electric drive
- ▶ LeakGuard®
- ▶ Drive at full height indoor & outdoor
- ▶ 110V power-to-platform
- Proportional controls
- > 30A Charger
- Non-slip deck
- ▶ All motion alarm
- Flashing beacon
- ▶ Removable platform controls
- Self-locking gate
- Liftable with forklift or crane

- ▶ Dual Maintenance bars
- Onboard diagnostic system
- Manual decent cable
- Active tilt alarm
- ▶ Slide out extension
- Automatic pothole protection
- Non-marking tires
- Horn
- ► CAN communication protocol
- ▶ 2-year parts & labor warranty
- ▶ 5-year structural warranty