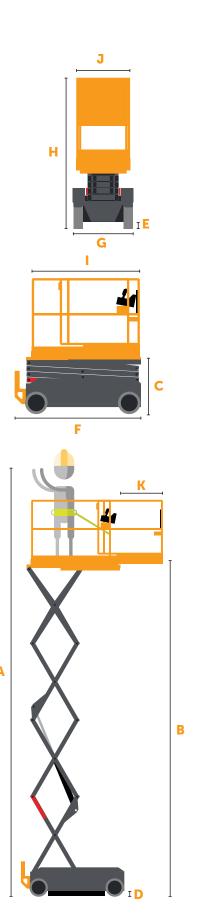

# EL-3245e SCISSOR

Hydraulic Tank Capacity

Battery

| SPE | SPECIFICATIONS                                                |           |              |
|-----|---------------------------------------------------------------|-----------|--------------|
| A   | Working Height<br>(2 Person Indoor/1 Person Outdoor)          | 38.8 ft   | 12 m         |
| В   | Platform Height Maximum<br>(2 Person Indoor/1 Person Outdoor) | 32.8 ft   | 10 m         |
| С   | Platform Height Minimum                                       | 52.8 in   | 1.34 m       |
| D   | Ground Clearance Elevated                                     | 0.79 in   | 2 cm         |
| E   | Ground Clearance Lowered                                      | 4.7 in    | 12 cm        |
| F   | Overall Length w/Step                                         | 97.3 in   | 2.47 m       |
| G   | Overall Width                                                 | 45 in     | 1.15 m       |
| н   | Stowed Height (Rails Unfolded)                                | 96.1 in   | 2.44 m       |
|     | Stowed Height (Rails Folded)                                  | 73.2 in   | 1.86 m       |
| 1   | Platform Length                                               | 91 in     | 2.31 m       |
| J   | Platform Width                                                | 45 in     | 1.14 m       |
| К   | Slide Out Extension Deck Length                               | 39.4 in   | 1 m          |
|     | Wheelbase                                                     | 73.2 in   | 1.86 m       |
|     | Tires                                                         | 15 x 5 in | 38 x 12.7 cm |

| PERFORMANCE                       |             |                 |  |
|-----------------------------------|-------------|-----------------|--|
| Rated Occupancy (Indoor/Outdoor)  | 2 / 1 Pe    | 2 / 1 Person(s) |  |
| Platform Capacity                 | 661 lbs     | 300 kg          |  |
| Slide Out Extension Deck Capacity | 330 lbs     | 150 kg          |  |
| Gradeability                      | 25          | 25%             |  |
| Inside Turn Radius                | 0 in        | 0 cm            |  |
| Drive Speed Elevated              | 0.4 mph     | 0.6 km/h        |  |
| Drive Speed Lowered               | 2.8 mph     | 4.5 km/h        |  |
| Working Slope                     | 2°/3°       |                 |  |
| Lift Speed (Up/Down)              | 60 / 47 sec |                 |  |
| Weight                            | 6393.4 lbs  | 2900 kg         |  |
| POWER                             |             |                 |  |