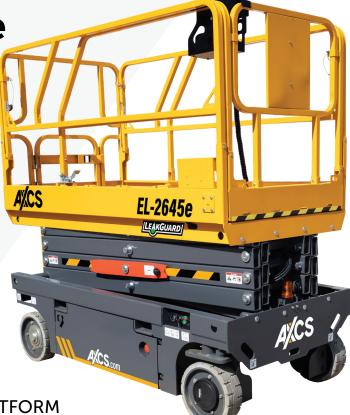

## **EL SERIES**

SELF-PROPELLED MOBILE ELEVATED WORK PLATFORM

### **STANDARD FEATURES**

- Electric drive
- ▶ LeakGuard®
- ▶ Drive at full height indoor & outdoor
- ▶ 110V power-to-platform
- Proportional controls
- > 30A Charger
- Non-slip deck
- ▶ All motion alarm
- Flashing beacon
- ▶ Removable platform controls
- ▶ Self-locking gate
- Liftable with forklift or crane

- Dual Maintenance bars
- Onboard diagnostic system
- Manual decent cable
- Active tilt alarm
- ▶ Slide out extension
- Automatic pothole protection
- ▶ Non-marking tires
- Horn
- ► CAN communication protocol
- ▶ 2-year parts & labor warranty
- ▶ 5-year structural warranty

# EL-2645e SCISSOR

Hydraulic Tank Capacity

Battery

| SPE | CIFICATIONS                                                   |           |              |
|-----|---------------------------------------------------------------|-----------|--------------|
| A   | Working Height<br>(3 Person Indoor/1 Person Outdoor)          | 32.3ft    | 10 m         |
| В   | Platform Height Maximum<br>(3 Person Indoor/1 Person Outdoor) | 26.3 ft   | 8 m          |
| С   | Platform Height Minimum                                       | 47.6 in   | 1.21 m       |
| D   | Ground Clearance Elevated                                     | 0.79 in   | 2 cm         |
| E   | Ground Clearance Lowered                                      | 4.7 in    | 12 cm        |
| F   | Overall Length w/Step                                         | 97.3 in   | 2.47 m       |
| G   | Overall Width                                                 | 45 in     | 1.15 m       |
|     | Stowed Height (Rails Unfolded)                                | 91 in     | 2.31 m       |
| Н   | Stowed Height (Rails Folded)                                  | 65.7 in   | 1.67 m       |
| 1   | Platform Length                                               | 91 in     | 2.31 m       |
| J   | Platform Width                                                | 45 in     | 1.14 m       |
| К   | Slide Out Extension Deck Length                               | 39.4 in   | 1 m          |
|     | Wheelbase                                                     | 73.2 in   | 1.86 m       |
|     | Tires                                                         | 15 x 5 in | 38 x 12.7 cm |