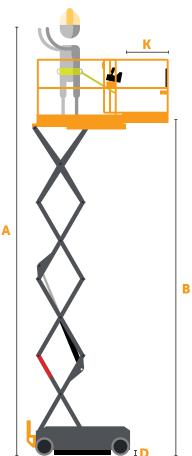

# EL-2645e SCISSOR

Hydraulic Tank Capacity

Battery

| SPE | CIFICATIONS                                                   |           |              |
|-----|---------------------------------------------------------------|-----------|--------------|
| A   | Working Height<br>(3 Person Indoor/1 Person Outdoor)          | 32.3ft    | 10 m         |
| В   | Platform Height Maximum<br>(3 Person Indoor/1 Person Outdoor) | 26.3 ft   | 8 m          |
| С   | Platform Height Minimum                                       | 47.6 in   | 1.21 m       |
| D   | Ground Clearance Elevated                                     | 0.79 in   | 2 cm         |
| E   | Ground Clearance Lowered                                      | 4.7 in    | 12 cm        |
| F   | Overall Length w/Step                                         | 97.3 in   | 2.47 m       |
| G   | Overall Width                                                 | 45 in     | 1.15 m       |
|     | Stowed Height (Rails Unfolded)                                | 91 in     | 2.31 m       |
| Н   | Stowed Height (Rails Folded)                                  | 65.7 in   | 1.67 m       |
| 1   | Platform Length                                               | 91 in     | 2.31 m       |
| J   | Platform Width                                                | 45 in     | 1.14 m       |
| К   | Slide Out Extension Deck Length                               | 39.4 in   | 1 m          |
|     | Wheelbase                                                     | 73.2 in   | 1.86 m       |
|     | Tires                                                         | 15 x 5 in | 38 x 12.7 cm |