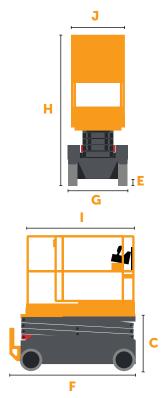

# EL-2645e SCISSOR

Hydraulic Tank Capacity

Battery

| SPE | CIFICATIONS                                                   |           |              |
|-----|---------------------------------------------------------------|-----------|--------------|
| A   | Working Height<br>(3 Person Indoor/1 Person Outdoor)          | 32.3ft    | 10 m         |
| В   | Platform Height Maximum<br>(3 Person Indoor/1 Person Outdoor) | 26.3 ft   | 8 m          |
| С   | Platform Height Minimum                                       | 47.6 in   | 1.21 m       |
| D   | Ground Clearance Elevated                                     | 0.79 in   | 2 cm         |
| E   | Ground Clearance Lowered                                      | 4.7 in    | 12 cm        |
| F   | Overall Length w/Step                                         | 97.3 in   | 2.47 m       |
| G   | Overall Width                                                 | 45 in     | 1.15 m       |
|     | Stowed Height (Rails Unfolded)                                | 91 in     | 2.31 m       |
| Н   | Stowed Height (Rails Folded)                                  | 65.7 in   | 1.67 m       |
| 1   | Platform Length                                               | 91 in     | 2.31 m       |
| J   | Platform Width                                                | 45 in     | 1.14 m       |
| К   | Slide Out Extension Deck Length                               | 39.4 in   | 1 m          |
|     | Wheelbase                                                     | 73.2 in   | 1.86 m       |
|     | Tires                                                         | 15 x 5 in | 38 x 12.7 cm |