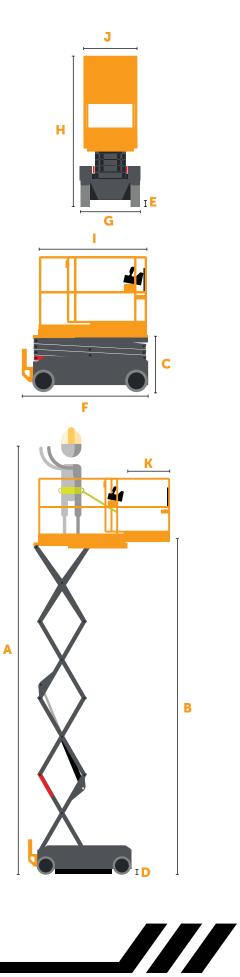

# EL-2632e

| SPE | CIFICATIONS                                                   |           |              |
|-----|---------------------------------------------------------------|-----------|--------------|
| A   | Working Height<br>(2 Person Indoor/1 Person Outdoor)          | 32.3ft    | 10 m         |
| В   | Platform Height Maximum<br>(2 Preson Indoor/1 Person Outdoor) | 26.3 ft   | 8 m          |
| С   | Platform Height Minimum                                       | 47.6 in   | 1.21 m       |
| D   | Ground Clearance Elevated                                     | 0.79 in   | 2 cm         |
| Е   | Ground Clearance Lowered                                      | 3.5 in    | 9 cm         |
| F   | Overall Length w/ Step                                        | 97.3 in   | 2.47 m       |
| G   | Width                                                         | 31.5 in   | 0.8 m        |
|     | Stowed Height (Rails Unfolded)                                | 91 in     | 2.31 m       |
| н   | Stowed Height (Rails Folded)                                  | 71 in     | 1.8 m        |
| Т   | Platform Length                                               | 91 in     | 2.32 m       |
| J   | Platform Width                                                | 33.5 in   | 0.85 m       |
| К   | Slide Out Extension Deck Length                               | 34 in     | 0.86 m       |
|     | Wheelbase                                                     | 73.2 in   | 1.86 m       |
|     | Tires                                                         | 15 x 5 in | 38 x 12.7 cm |
| PER | FORMANCE                                                      |           |              |

| Rated Occupancy (Indoor/Outdoor)  | 2 / 1 Person(s) |          |
|-----------------------------------|-----------------|----------|
| Platform Capacity                 | 529 lbs         | 240 kg   |
| Slide Out Extension Deck Capacity | 265 lbs         | 120 kg   |
| Gradeability                      | 25%             |          |
| Inside Turn Radius                | 0 in            | 0 cm     |
| Drive Speed Elevated              | 0.4 mph         | 0.6 km/h |
| Drive Speed Lowered               | 2.8 mh          | 4.5 km/h |
| Working Slope                     | 2°/3°           |          |
| Lift Speed (Up/Down)              | 44 / 38 s       |          |
| Weight                            | 4486 lbs        | 2035 kg  |
| POWER                             |                 |          |
| Hydraulic Tank Capacity           | 6.6 gal         | 25 L     |
| Battery                           | 4 x 6V 225 Ah   |          |