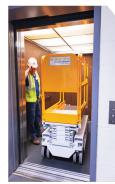

#### **COMPACT DESIGN**

The HB-P5.0 is 70 cm wide and can easily maneuver through doors and onto standard personnel elevators.