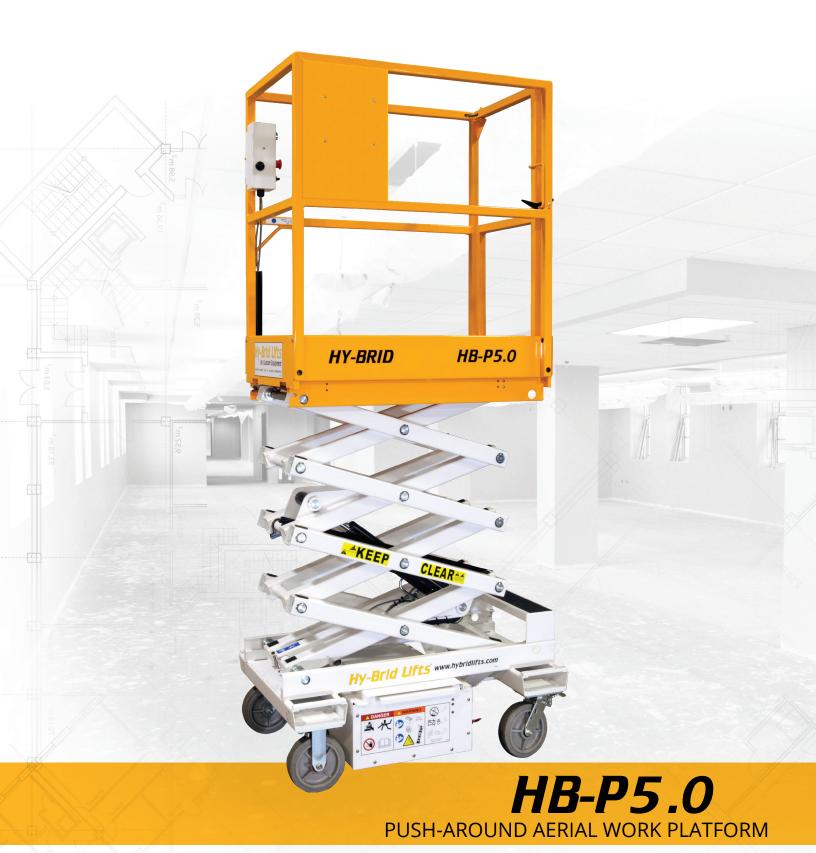

# HB-P5.0

#### **COMPACT DESIGN**

The HB-P5.0 is 70 cm wide and can easily maneuver through doors and onto standard personnel elevators.

#### **USER-FRIENDLY DESIGN**

Low step height and full swing gate provide easy access to platform and reduce chances of knee and neck strain.

## **OVERSIZED 3.18 CM PINS**

Robust scissor stack requires no greasing and oversized pins reduce scissor sway.

## **TOTAL-LOCK REAR CASTERS**

Prevents unwanted wheel and caster rotation

#### **AUTO-LOCK BRAKES ON FRONT TIRES**

Prevents machine surfing during use.

#### **NON-MARKING WHEELS**

Protect sensitive floors and prevent surface scuffs on job site.

|   |                          | /            |                        |
|---|--------------------------|--------------|------------------------|
|   | HEIGHTS                  | METRIC       |                        |
|   | Working Height           | 4.95 m       |                        |
|   | Platform Height Max      | 2.95 m       |                        |
|   | Platform Height Min      | 70.6 cm      |                        |
|   | Ground Clearance Lowered | 4.1 cm       |                        |
|   | MEASUREMENTS             |              |                        |
| Ī | Overall Length           | 109.2 cm     |                        |
|   | Overall Width            | 70 cm        |                        |
|   | Stowed Height            | 180.6 cm     |                        |
|   | Platform Length          | 94 cm        | - W. Y W. Y W. Y W W W |
|   | Platform Width           | 55.9 cm      |                        |
|   | PERFORMANCE              |              |                        |
|   | Platform Capacity        | 249.5 kg     |                        |
|   | Rated Occupancy          | 1 person     |                        |
|   | Weight                   | 394.9 kg     |                        |
|   | Lift Speed Up/Down       | 16/14 sec    |                        |
|   | Power Source             | 12V DC       |                        |
|   | Tires Front/Rear         | 20.3/20.3 cm |                        |
|   | FLOOR LOADING            |              |                        |
|   | Min Wheel Load           | 1725.8 kPa   |                        |
|   | Max Wheel Load           | 2816.5 kPa   | - 4 / · 4 / · · ·      |
|   | Min Machine Load         | 6.2 kPa      |                        |
|   | Max Machine Load         | 10.1 kPa     |                        |
|   |                          |              |                        |