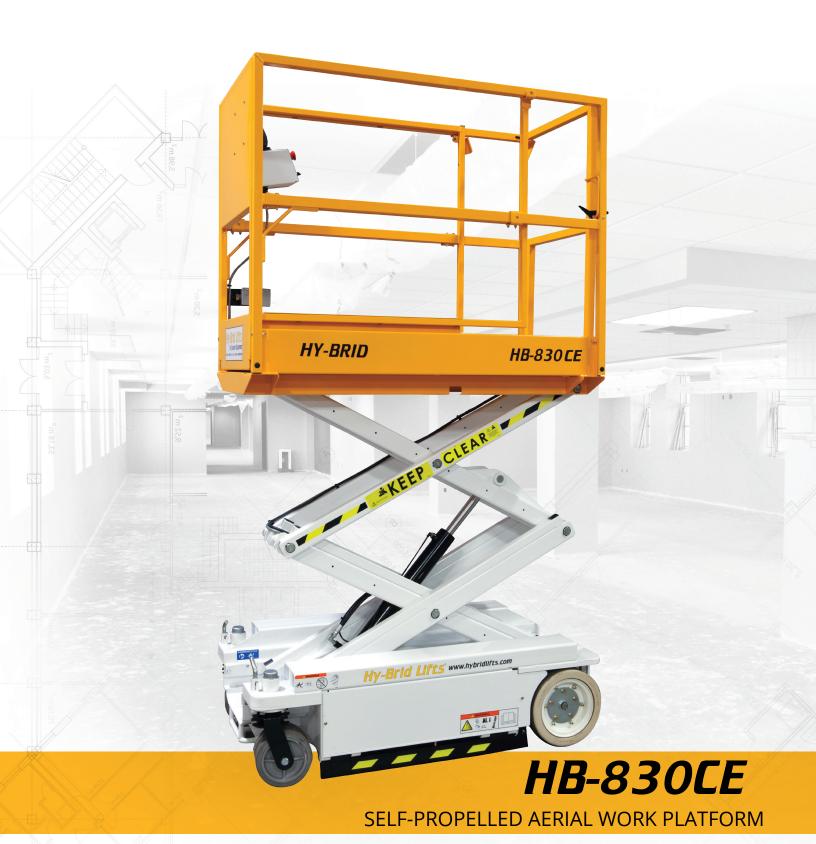

# HB-830CE

#### **ZERO TURN RADIUS**

Maneuver quickly and easily through congested work sites, through doorways and around tight corners.

#### PROPORTIONAL LIFT AND DRIVE

User-friendly joystick control offers smooth lift and speed control.

#### LARGE WORK PLATFORM

Includes 76.2 cm slide out deck extension for extra supplies and manpower, extension is supported midrail to eliminate jams.

#### **MAINTENANCE FREE**

Maintenance free AGM Batteries and easy access panels improve life cycle and cost of ownership.

#### **LOW FLOOR LOADING**

Lightweight design makes the lift easy to manuver and allows for use on delicate or sensitive surfaces.

#### **USER-FRIENDLY DESIGN**

Low step height and full swing gate provide easy access to platform and reduce chances of knee and neck strain.

#### **ROBUST RAIL SYSTEM**

Unique rail technology provides greater durability and resilience against wear on the job site.

#### **OVERSIZED 3.18 CM PINS**

Robust scissor stack requires no greasing and oversized pins reduce scissor sway.

### **NON-MARKING WHEELS**

Protect sensitive floors and prevent surface scuffs on job site.

#### **NON-SKID DECK**

Large durable platform provides ample working room.

| HEIGHTS                  | METRIC       |                                                                                                                                                                                                                                                                                                                                                                                                                                                                                                                                                                                                                                                                                                                                                                                                                                                                                                                                                                                                                                                                                                                                                                                                                                                                                                                                                                                                                                                                                                                                                                                                                                                                                                                                                                                                                                                                                                                           |
|--------------------------|--------------|---------------------------------------------------------------------------------------------------------------------------------------------------------------------------------------------------------------------------------------------------------------------------------------------------------------------------------------------------------------------------------------------------------------------------------------------------------------------------------------------------------------------------------------------------------------------------------------------------------------------------------------------------------------------------------------------------------------------------------------------------------------------------------------------------------------------------------------------------------------------------------------------------------------------------------------------------------------------------------------------------------------------------------------------------------------------------------------------------------------------------------------------------------------------------------------------------------------------------------------------------------------------------------------------------------------------------------------------------------------------------------------------------------------------------------------------------------------------------------------------------------------------------------------------------------------------------------------------------------------------------------------------------------------------------------------------------------------------------------------------------------------------------------------------------------------------------------------------------------------------------------------------------------------------------|
| Working Height           | 4.4 m        |                                                                                                                                                                                                                                                                                                                                                                                                                                                                                                                                                                                                                                                                                                                                                                                                                                                                                                                                                                                                                                                                                                                                                                                                                                                                                                                                                                                                                                                                                                                                                                                                                                                                                                                                                                                                                                                                                                                           |
| Platform Height Max      | 2.4 m        |                                                                                                                                                                                                                                                                                                                                                                                                                                                                                                                                                                                                                                                                                                                                                                                                                                                                                                                                                                                                                                                                                                                                                                                                                                                                                                                                                                                                                                                                                                                                                                                                                                                                                                                                                                                                                                                                                                                           |
| Platform Height Min      | 50.8 cm      |                                                                                                                                                                                                                                                                                                                                                                                                                                                                                                                                                                                                                                                                                                                                                                                                                                                                                                                                                                                                                                                                                                                                                                                                                                                                                                                                                                                                                                                                                                                                                                                                                                                                                                                                                                                                                                                                                                                           |
| Ground Clearance Raised  | 1.3 cm       |                                                                                                                                                                                                                                                                                                                                                                                                                                                                                                                                                                                                                                                                                                                                                                                                                                                                                                                                                                                                                                                                                                                                                                                                                                                                                                                                                                                                                                                                                                                                                                                                                                                                                                                                                                                                                                                                                                                           |
| Ground Clearance Lowered | 7.3 cm       |                                                                                                                                                                                                                                                                                                                                                                                                                                                                                                                                                                                                                                                                                                                                                                                                                                                                                                                                                                                                                                                                                                                                                                                                                                                                                                                                                                                                                                                                                                                                                                                                                                                                                                                                                                                                                                                                                                                           |
| MEASUREMENTS             |              |                                                                                                                                                                                                                                                                                                                                                                                                                                                                                                                                                                                                                                                                                                                                                                                                                                                                                                                                                                                                                                                                                                                                                                                                                                                                                                                                                                                                                                                                                                                                                                                                                                                                                                                                                                                                                                                                                                                           |
| Overall Length           | 157.5 cm     |                                                                                                                                                                                                                                                                                                                                                                                                                                                                                                                                                                                                                                                                                                                                                                                                                                                                                                                                                                                                                                                                                                                                                                                                                                                                                                                                                                                                                                                                                                                                                                                                                                                                                                                                                                                                                                                                                                                           |
| Overall Width            | 76.2 cm      |                                                                                                                                                                                                                                                                                                                                                                                                                                                                                                                                                                                                                                                                                                                                                                                                                                                                                                                                                                                                                                                                                                                                                                                                                                                                                                                                                                                                                                                                                                                                                                                                                                                                                                                                                                                                                                                                                                                           |
| Stowed Height            | 162.6 cm     |                                                                                                                                                                                                                                                                                                                                                                                                                                                                                                                                                                                                                                                                                                                                                                                                                                                                                                                                                                                                                                                                                                                                                                                                                                                                                                                                                                                                                                                                                                                                                                                                                                                                                                                                                                                                                                                                                                                           |
| Platform Length          | 134.6 cm     | <u> </u>                                                                                                                                                                                                                                                                                                                                                                                                                                                                                                                                                                                                                                                                                                                                                                                                                                                                                                                                                                                                                                                                                                                                                                                                                                                                                                                                                                                                                                                                                                                                                                                                                                                                                                                                                                                                                                                                                                                  |
| Platform Width           | 64.8 cm      |                                                                                                                                                                                                                                                                                                                                                                                                                                                                                                                                                                                                                                                                                                                                                                                                                                                                                                                                                                                                                                                                                                                                                                                                                                                                                                                                                                                                                                                                                                                                                                                                                                                                                                                                                                                                                                                                                                                           |
| Platform Extension       | 76.2 cm      |                                                                                                                                                                                                                                                                                                                                                                                                                                                                                                                                                                                                                                                                                                                                                                                                                                                                                                                                                                                                                                                                                                                                                                                                                                                                                                                                                                                                                                                                                                                                                                                                                                                                                                                                                                                                                                                                                                                           |
| PERFORMANCE              |              |                                                                                                                                                                                                                                                                                                                                                                                                                                                                                                                                                                                                                                                                                                                                                                                                                                                                                                                                                                                                                                                                                                                                                                                                                                                                                                                                                                                                                                                                                                                                                                                                                                                                                                                                                                                                                                                                                                                           |
| Platform Capacity        | 249.5 kg     |                                                                                                                                                                                                                                                                                                                                                                                                                                                                                                                                                                                                                                                                                                                                                                                                                                                                                                                                                                                                                                                                                                                                                                                                                                                                                                                                                                                                                                                                                                                                                                                                                                                                                                                                                                                                                                                                                                                           |
| Rated Occupancy          | 1 person     |                                                                                                                                                                                                                                                                                                                                                                                                                                                                                                                                                                                                                                                                                                                                                                                                                                                                                                                                                                                                                                                                                                                                                                                                                                                                                                                                                                                                                                                                                                                                                                                                                                                                                                                                                                                                                                                                                                                           |
| Extension Capacity       | 113.4 kg     |                                                                                                                                                                                                                                                                                                                                                                                                                                                                                                                                                                                                                                                                                                                                                                                                                                                                                                                                                                                                                                                                                                                                                                                                                                                                                                                                                                                                                                                                                                                                                                                                                                                                                                                                                                                                                                                                                                                           |
| Weight                   | 673.1 kg     |                                                                                                                                                                                                                                                                                                                                                                                                                                                                                                                                                                                                                                                                                                                                                                                                                                                                                                                                                                                                                                                                                                                                                                                                                                                                                                                                                                                                                                                                                                                                                                                                                                                                                                                                                                                                                                                                                                                           |
| Gradeability             | 25%          |                                                                                                                                                                                                                                                                                                                                                                                                                                                                                                                                                                                                                                                                                                                                                                                                                                                                                                                                                                                                                                                                                                                                                                                                                                                                                                                                                                                                                                                                                                                                                                                                                                                                                                                                                                                                                                                                                                                           |
| Inside Turn Radius       | Zero         | 1                                                                                                                                                                                                                                                                                                                                                                                                                                                                                                                                                                                                                                                                                                                                                                                                                                                                                                                                                                                                                                                                                                                                                                                                                                                                                                                                                                                                                                                                                                                                                                                                                                                                                                                                                                                                                                                                                                                         |
| Drive Speed Raised       | 0.3 m/s      |                                                                                                                                                                                                                                                                                                                                                                                                                                                                                                                                                                                                                                                                                                                                                                                                                                                                                                                                                                                                                                                                                                                                                                                                                                                                                                                                                                                                                                                                                                                                                                                                                                                                                                                                                                                                                                                                                                                           |
| Drive Speed Lowered      | 1.0 m/s      | `\delta \text{\text{\text{\text{\text{\text{\text{\text{\text{\text{\text{\text{\text{\text{\text{\text{\text{\text{\text{\text{\text{\text{\text{\text{\text{\text{\text{\text{\text{\text{\text{\text{\text{\text{\text{\text{\text{\text{\text{\text{\text{\text{\text{\text{\text{\text{\text{\text{\text{\text{\text{\text{\text{\text{\text{\text{\text{\text{\text{\text{\text{\text{\text{\text{\text{\text{\text{\text{\text{\text{\text{\text{\text{\text{\text{\text{\text{\text{\text{\text{\text{\text{\text{\text{\text{\text{\text{\text{\text{\text{\text{\text{\text{\text{\text{\text{\text{\text{\text{\text{\text{\text{\text{\text{\text{\text{\text{\text{\text{\text{\text{\text{\text{\text{\text{\text{\text{\text{\text{\text{\text{\text{\text{\text{\text{\text{\text{\text{\text{\text{\text{\text{\text{\text{\text{\text{\text{\text{\text{\text{\text{\text{\text{\text{\text{\text{\text{\text{\text{\text{\text{\text{\text{\text{\text{\text{\text{\text{\text{\text{\text{\text{\text{\text{\text{\text{\text{\text{\text{\text{\text{\text{\text{\text{\text{\text{\text{\text{\text{\text{\text{\text{\text{\text{\text{\text{\text{\text{\text{\text{\tint{\text{\text{\text{\text{\text{\text{\text{\text{\text{\text{\text{\text{\text{\text{\text{\text{\text{\text{\text{\text{\text{\text{\text{\text{\text{\text{\text{\text{\text{\text{\text{\tin}\text{\text{\text{\text{\text{\text{\text{\text{\text{\text{\text{\text{\text{\text{\text{\text{\text{\text{\text{\text{\text{\text{\text{\text{\text{\text{\text{\text{\text{\text{\text{\ti}\\\ \text{\text{\text{\text{\text{\text{\text{\text{\text{\texi}\text{\text{\text{\text{\text{\text{\text{\text{\text{\text{\ti}\text{\text{\text{\text{\text{\text{\text{\text{\text{\text{\ti}\}\\ \text{\text{\text{\text{\text{\text{\text{\text{\text{\text{\text{\text{\text{\text{\text{\text{\text{\text{\tex{\tex |
| Lift Speed Up/Down       | 18/16 sec    | / ÷ 4                                                                                                                                                                                                                                                                                                                                                                                                                                                                                                                                                                                                                                                                                                                                                                                                                                                                                                                                                                                                                                                                                                                                                                                                                                                                                                                                                                                                                                                                                                                                                                                                                                                                                                                                                                                                                                                                                                                     |
| Power Source             | (2) 12V DC   |                                                                                                                                                                                                                                                                                                                                                                                                                                                                                                                                                                                                                                                                                                                                                                                                                                                                                                                                                                                                                                                                                                                                                                                                                                                                                                                                                                                                                                                                                                                                                                                                                                                                                                                                                                                                                                                                                                                           |
| Tires Front/Rear         | 20.3/30.5 cm |                                                                                                                                                                                                                                                                                                                                                                                                                                                                                                                                                                                                                                                                                                                                                                                                                                                                                                                                                                                                                                                                                                                                                                                                                                                                                                                                                                                                                                                                                                                                                                                                                                                                                                                                                                                                                                                                                                                           |
| FLOOR LOADING            |              |                                                                                                                                                                                                                                                                                                                                                                                                                                                                                                                                                                                                                                                                                                                                                                                                                                                                                                                                                                                                                                                                                                                                                                                                                                                                                                                                                                                                                                                                                                                                                                                                                                                                                                                                                                                                                                                                                                                           |
| Min Wheel Load           | 838.4 kPa    |                                                                                                                                                                                                                                                                                                                                                                                                                                                                                                                                                                                                                                                                                                                                                                                                                                                                                                                                                                                                                                                                                                                                                                                                                                                                                                                                                                                                                                                                                                                                                                                                                                                                                                                                                                                                                                                                                                                           |
| Max Wheel Load           | 1148.7 kPa   |                                                                                                                                                                                                                                                                                                                                                                                                                                                                                                                                                                                                                                                                                                                                                                                                                                                                                                                                                                                                                                                                                                                                                                                                                                                                                                                                                                                                                                                                                                                                                                                                                                                                                                                                                                                                                                                                                                                           |
| Min Machine Load         | 6.1 kPa      |                                                                                                                                                                                                                                                                                                                                                                                                                                                                                                                                                                                                                                                                                                                                                                                                                                                                                                                                                                                                                                                                                                                                                                                                                                                                                                                                                                                                                                                                                                                                                                                                                                                                                                                                                                                                                                                                                                                           |
| Max Machine Load         | 8.3 kPa      |                                                                                                                                                                                                                                                                                                                                                                                                                                                                                                                                                                                                                                                                                                                                                                                                                                                                                                                                                                                                                                                                                                                                                                                                                                                                                                                                                                                                                                                                                                                                                                                                                                                                                                                                                                                                                                                                                                                           |